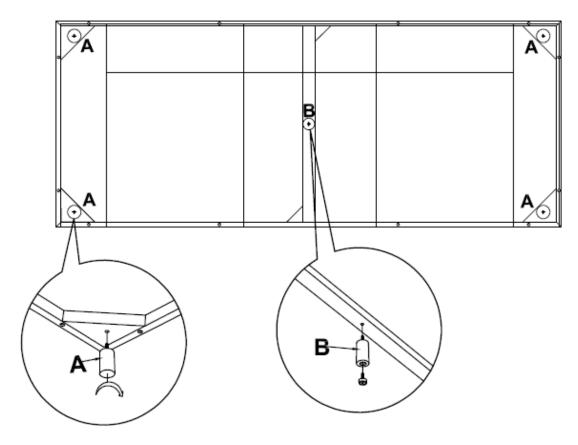

## Klay Lounge (YA-4106)

Assembly Instructions

The components are heavy, assembly should be performed by two people.

Find the support feet in a bag located under the suite.

Attach the feet by hand-tightening in the corners of the frame. If there is a support leg for the piece you are setting up, note that it is a different size to the other legs.

| NO. | Name         | Parts L <b>i</b> st |              | Parts quantity(Unit:Pcs) |    |    |  |  |
|-----|--------------|---------------------|--------------|--------------------------|----|----|--|--|
|     |              |                     |              | 38                       | 28 | 18 |  |  |
| Α   | Wood<br>feet | Ů                   | 55mm*H100mm  | 4                        | 4  | 4  |  |  |
| В   | Wood<br>feet | Ů                   | Ø45mm*H100mm | 1                        |    |    |  |  |